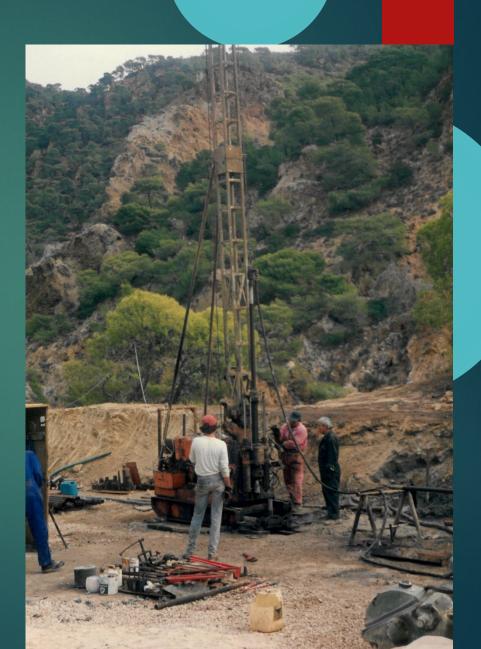

SiteArrangements /EquipmentInstallation

SiteArrangements /EquipmentInstallation

SiteArrangements ,EquipmentInstallation

- Transport / Logistics / Utilities
- Site Arrangements / Equipment Installation
- Drilling
- Well Logging
- Casing
- Cementing
- Completion & Testing
- Production
- Abandon
- ▶ Site Restoration