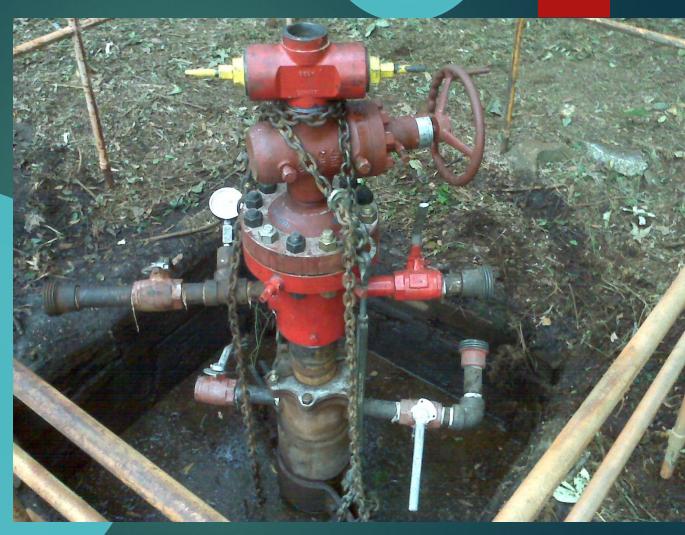

- Casing
- Cementing
- Completion & Testing

- Transport / Logistics / Utilities
- Site Arrangements / Equipment Installation
- Drilling
- Well Logging
- Casing
- Cementing
- Completion & Testing
- Production
- ▶ Abandon
- ▶ Site Restoration

- **▶** Production
- Abandon

- Production
- > Abandon

- Transport / Logistics / Utilities
- Site Arrangements / Equipment Installation
- Drilling
- Well Logging
- Casing
- Cementing
- Completion & Testing
- Production
- Abandon
- ▶ Site Restoration