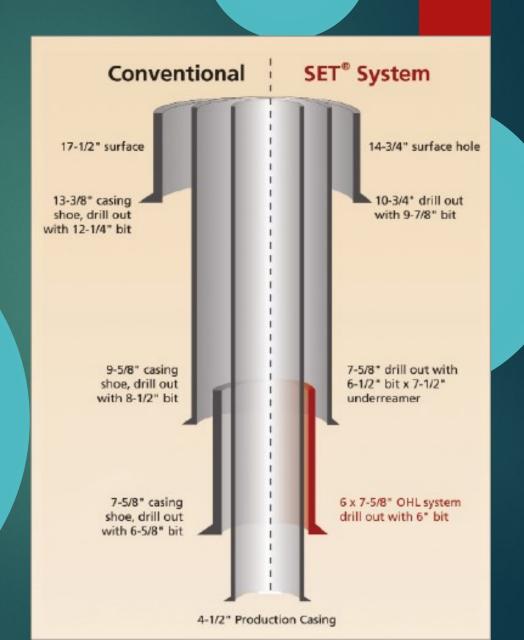

- Transport / Logistics / Utilities
- Site Arrangements / Equipment Installation
- Drilling
- Well Logging
- ▶ Casing
- Cementing
- Completion & Testing
- Production
- Abandon
- ▶ Site Restoration

- Casing
- Cementing
- Completion & Testing